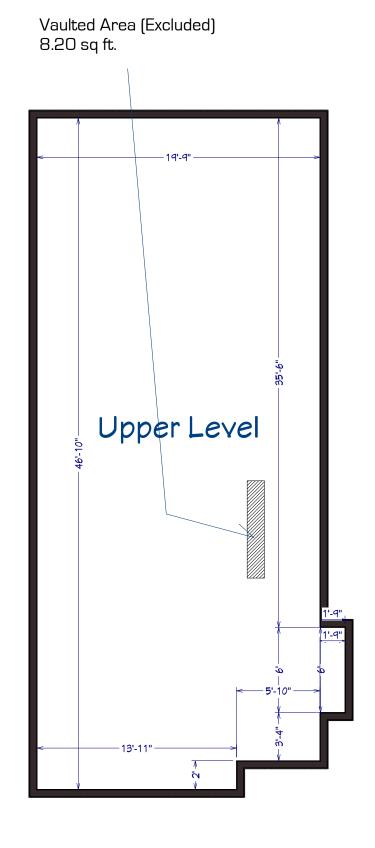

## 2132 26 Ave SW // ATTACHED

MAIN LEVEL: 824.27 sq ft. UPPER LEVEL: 915.92 sq ft. BASEMENT: 758.69 sq ft.

**RMS AREA:** 1740.19 sq ft.

INCL. EXTERIOR WALL THICKNESS: 1873.2 sq ft.

INCL. BELOW GRADE: 2498.88 sq ft.

<u>Disclaimer:</u> All measurements are insured by REAL ESTATE VISUAL and completed using the RMS guidelines. Measurement Insurance provided is to be considered void without payment and/or altered in anyway. Total sq ft. measurements are calculated by measuring interior perimeter walls (paint-to-paint) and adding extrapolated exterior wall size. Basements are measured to the interior wall (paint-to-paint), they include the utility room and other unfinished areas meeting the minimum ceiling height requirements (discussed in Principle 7 of the RMS guidelines).