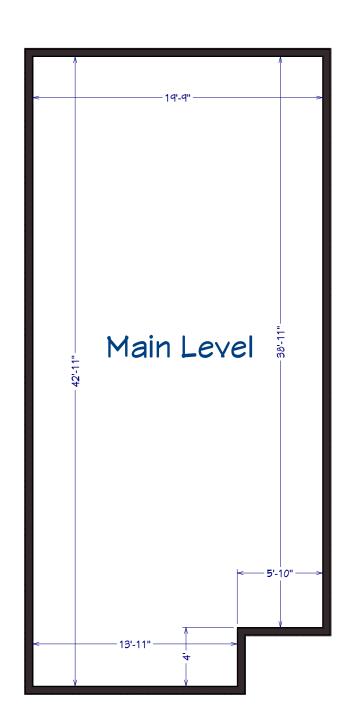

## 2132 26 Ave SW // ATTACHED

MAIN LEVEL: 824.27 sq ft. UPPER LEVEL: 915.92 sq ft. BASEMENT: 758.69 sq ft.

**RMS AREA:** 1740.19 sq ft.

INCL. EXTERIOR WALL THICKNESS: 1873.2 sq ft.

INCL. BELOW GRADE: 2498.88 sq ft.

<u>Disclaimer:</u> All measurements are insured by REAL ESTATE VISUAL and completed using the RMS guidelines. Measurement Insurance provided is to be considered void without payment and/or altered in anyway. Total sq ft. measurements are calculated by measuring interior perimeter walls (paint-to-paint) and adding extrapolated exterior wall size. Basements are measured to the interior wall (paint-to-paint), they include the utility room and other unfinished areas meeting the minimum ceiling height requirements (discussed in Principle 7 of the RMS guidelines).