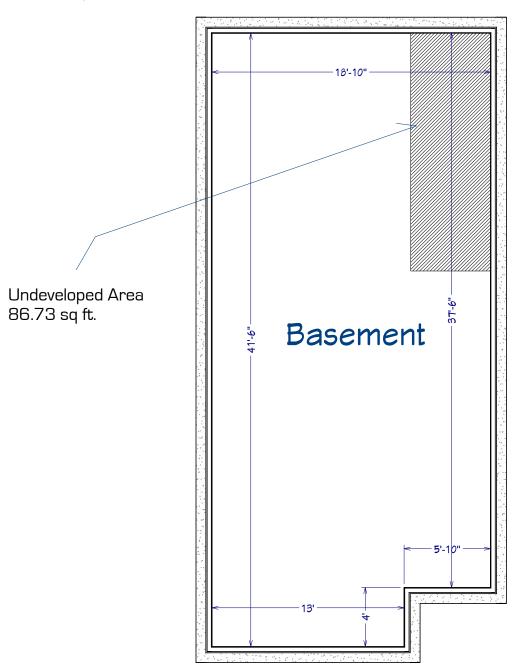

## 2132 26 Ave SW // ATTACHED

MAIN LEVEL: 824.27 sq ft. UPPER LEVEL: 915.92 sq ft. BASEMENT: 758.69 sq ft.

**RMS AREA:** 1740.19 sq ft.

INCL. EXTERIOR WALL THICKNESS: 1873.2 sq ft.

INCL. BELOW GRADE: 2498.88 sq ft.

<u>Disclaimer:</u> All measurements are insured by REAL ESTATE VISUAL and completed using the RMS guidelines. Measurement Insurance provided is to be considered void without payment and/or altered in anyway. Total sq ft. measurements are calculated by measuring interior perimeter walls (paint-to-paint) and adding extrapolated exterior wall size. Basements are measured to the interior wall (paint-to-paint), they include the utility room and other unfinished areas meeting the minimum ceiling height requirements (discussed in Principle 7 of the RMS guidelines).